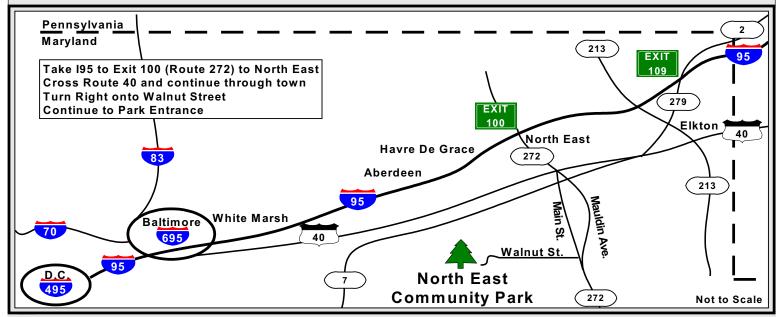

MCC

North East Community Park North East, MD

# PLEASE DRIVE GENTLY THROUGH THE TOWN OF NORTH EAST

Host Hotel: Comfort Inn & Suites 1 Center Drive North East, MD 21901 (I-95 and MD Rt. 272 at exit 100) (800) 424-6423 or (410) 287-7100

You MUST mention the Mid-Atlantic Chevelle Show to get the special group rate of \$118/night.
Reservations must be made by June 1, 2023.